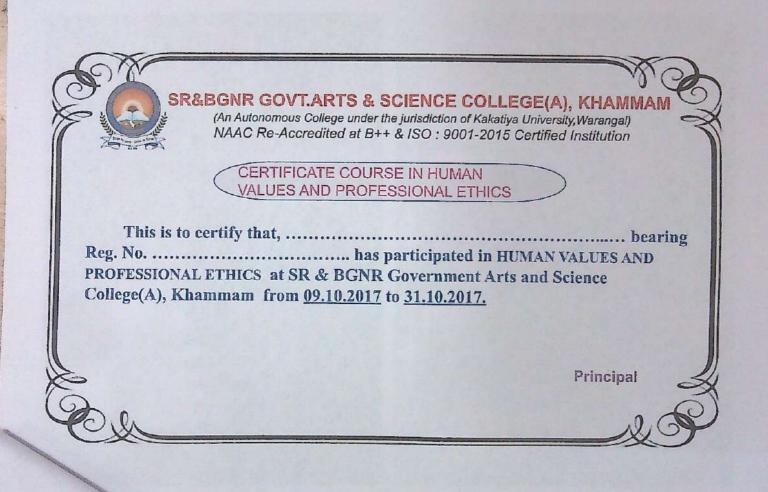

|           |
| 562 | NELLURI VINAYKUMAR            |           |
| 563 | NEMALIKONDA PRASHANTHI        |           |
| 564 | NERELLA SHARANYA              |           |
| 565 | NERSULA NAGARAJU              |           |
| 566 | NIDIGONDA DURGA BHAVANI       |           |
| 567 | NIDIGONDA NAGARAJU            |           |
| 568 | NIKHIL KOTA                   |           |
| 569 | NIMMATHOTA GOPI               |           |
| 570 | NOMULA CHINNA SAI DEVA        |           |
| 571 | NOOTHI NAGASUDHA              |           |
| 572 |                               |           |
| 573 | NUKALA NAVYA                  |           |
| 574 | NUKAPONGU GOPALA RAO          |           |
| 575 | NUNAVATH BITCHU               |           |
| 576 | NUNAVATH MANGTHA NUNAVATH SAI |           |