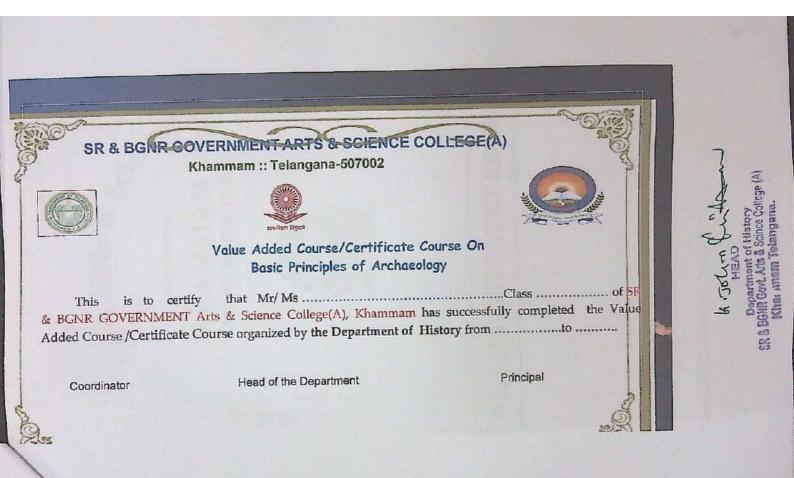

# SR & BGNR GOVERNMENT ARTS & SCIENCE COLLEGE (A) KHAMMAM

TELANGANA STATE: INDIA ACCREDITED WITH "B++" GRADE BY NAAC AN ISO 9001-2015 CERTIFIED INSTITUTION

## CERTIFICATE

| This is to certify that Mr./Ms.                                                                           | of                                |
|-----------------------------------------------------------------------------------------------------------|-----------------------------------|
| (Year & Course) of this coll                                                                              | lege has successfully             |
| completed the certificate course in "Basic English Grant Department of English from 08/08/2017 to 19/09/2 | rammar" organised by the<br>2017. |

HEAD OF THE DEPARTMENT

PRINCIPAL