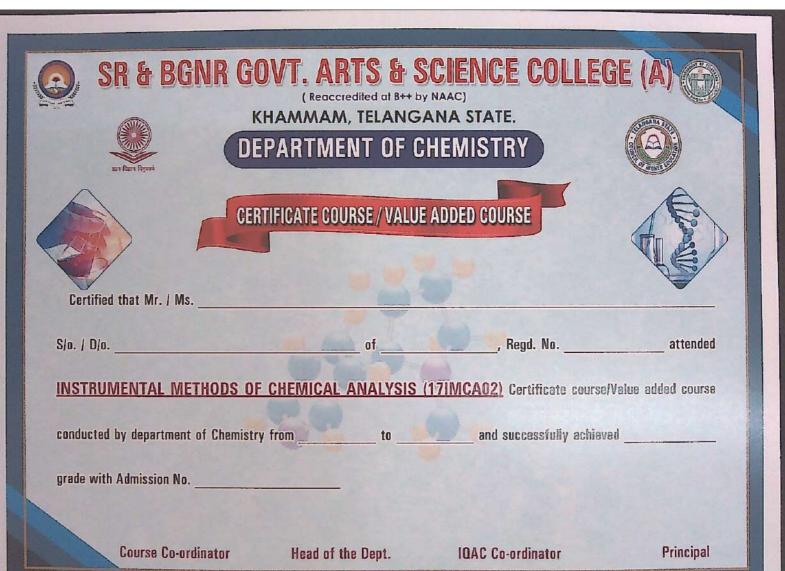

# SR & BGNR GOVERNMENT ARTS & SCIENCE COLLEGE (A) KHAMMAM

TELANGANA STATE: INDIA ACCREDITED WITH "B++" GRADE BY NAAC AN ISO 9001-2015 CERTIFIED INSTITUTION

## CERTIFICATE

| This is to certify that Mr./Ms.                                                                           | of                                |
|-----------------------------------------------------------------------------------------------------------|-----------------------------------|
| (Year & Course) of this coll                                                                              | lege has successfully             |
| completed the certificate course in "Basic English Grant Department of English from 08/08/2017 to 19/09/2 | rammar" organised by the<br>2017. |

HEAD OF THE DEPARTMENT

PRINCIPAL