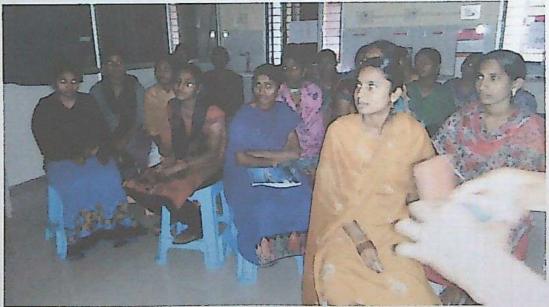

#### Circular

Date: 31-07-2017

All the students are hereby informed that the Department of English is going to organise a Certificate Course in "Basic English Grammar" from 08/08/2017. It is a 31 days programme including the Grand Test. All the qualified students in the test will be given a certificate. Therefore, the students who are interested to participate in the certificate course are requested to register their names with the department on or before 07/08/2017.