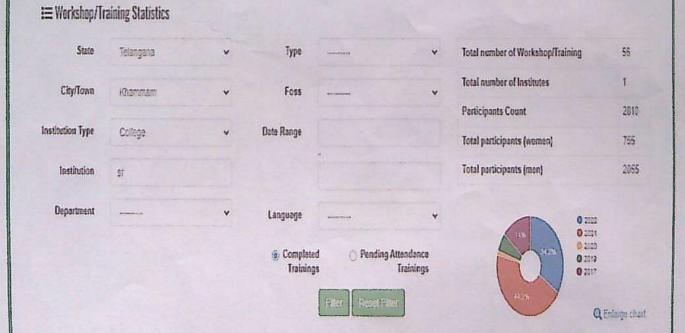

employment. Similarly, if a college or university does not offer enough open sections of a required course, students can take the course online at another college and transfer the credits.

Students in online programs can effectively manage their time, learn the materials, and complete assignments on their own schedules to name just a few benefits of online learning.

- IIT Bombay Has Entered MOU With Government of Telangana State and Offered Online Training Program to Enhance The Student Ability In Various Courses Like C, C++, Java, My Sql, Libre Office and Php, for both UG and PG Students.
- As per the instruction of IIT Bombay, We successfully registered students, conducted trainings then students received online certificates by passing the online examination conducted by IIT Bombay.



|     |                  |                                                          | Spoken Tuto                                | rial Courses                                            |                                                                |
|-----|------------------|----------------------------------------------------------|--------------------------------------------|---------------------------------------------------------|----------------------------------------------------------------|
| No. | Major<br>Streams | Branches/ Depts.                                         | 1 <sup>st</sup> Year                       |                                                         | rd Year                                                        |
| 1.  | B,Sc.            | Computer